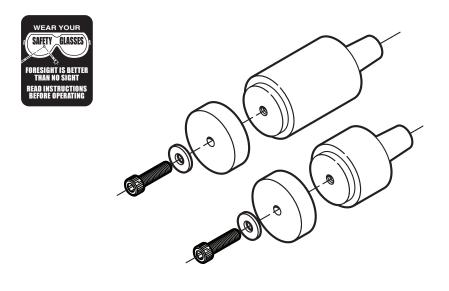

## **About Mill Cutter Arbors**

These are not instructions, but rather just a description of what these arbors are. Many people ask about them, and in most cases, just seeing what they look like is a sufficient explanation for their use.

They consist of a body and a cap and are made to grip the round, toothed cutters used for milling. The arbors have a #1 Morse taper on the body and are held in the mill headstock spindle with a drawbolt. The drawbolt is not provided with the arbor because almost everyone with a Sherline mill already has one on hand from a drill chuck or some other accessory. If you do not have one, you will need to order P/N 30880. It is a  $1/4-20 \times 5$ " bolt with a special washer that registers in the spindle end. The cap is held to the arbor body with a 10-32 socket head cap screw. The cutter is gripped between the body and the cap.

The arbors are made to hold cutters with either a 7/8" or 1" inside diameter hole. They are also available in two lengths: 7/8" body and 1-3/4" body.

Thank you, Sherline Products Inc.

## **Mill Cutter Arbors**

P/N 3230-7/8" dia. x 7/8" body length P/N 3231-7/8" dia. x 1-3/4" body length P/N 3235-1" dia. x 7/8" body length P/N 3236-1" dia. x 1-3/4" body length

FIGURE 1—An involute gear cutter typical of the type of cutter that is held in these arbors.

| rarts List |
|------------|
|------------|

| NO.  | PART  | DESCRIPTION                                          |
|------|-------|------------------------------------------------------|
| REQ. | NO.   |                                                      |
| 1    | 32320 | Mill Cutter Arbor Cap 7/8" (P/N 3230, 3231)          |
| 1    | 32340 | Mill Arbor 7/8" dia. x 7/8" Body Length (P/N 3230)   |
| 1    | 32370 | Mill Arbor 7/8" dia. x 1-3/4" Body Length (P/N 3231) |
| 1    | 32330 | Mill Cutter Arbor Cap 1" (P/N 3235, 3236)            |
| 1    | 32380 | Mill Arbor 1" dia. x 7/8" Body Length (P/N 3235)     |
| 1    | 32390 | Mill Arbor 1" x 1-3/4" Body Length (P/N 3236)        |
| 1    | 40660 | #10 Washer 3/16                                      |
| 1    | 40690 | 10-32 X 3/4" SHC Screw                               |
|      |       |                                                      |