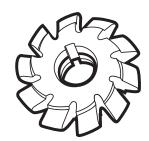

## **Mill Cutter Arbors**

P/N 3230-7/8" dia. x 7/8" body length P/N 3231-7/8" dia. x 1-3/4" body length P/N 3235-1" dia. x 7/8" body length P/N 3236-1" dia. x 1-3/4" body length

FIGURE 1—An involute gear cutter typical of the type of cutter that is held in these arbors.