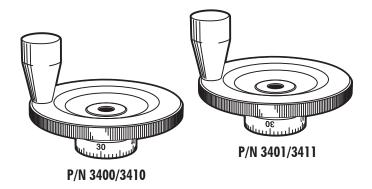

## **Oversize 21/2" Handwheel**

P/N 3400 (Inch), 3410 (Metric) P/N 3401 (Inch), 3411 (Metric)

| P/N (in./met.) | Name                   | Axes orientations                                                               |
|----------------|------------------------|---------------------------------------------------------------------------------|
| 3400/3410      | 2½" Oversize Handwheel | Mill table (X -axis)<br>Mill vertical feed (Z-axis)<br>Lathe leadscrew (Z-axis) |
| 3401/3411      | 2½" Oversize Handwheel | Mill leadscrew (Y-axis)<br>Lathe crosslide (X -axis)                            |