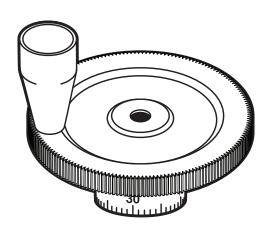

## **Oversize 21/2" Handwheel**

P/N 3400 (Inch), 3410 (Metric) P/N 3401 (Inch), 3411 (Metric)

## Use of the Oversize Handwheel

These larger 2½" diameter handwheels are graduated the same as the smaller handwheels provided as standard equipment with the lathe and mill. The larger size makes them easier to read and to turn, plus it offers a little more substantial "feel" when working with the tools. They are machined from aluminum and have a black anodized finish to make the laser engraved numbers and calibrations easier to read. They are not recommended for use on both the lathe leadscrew and tailstock together as they will interfere with one another, but can be used anywhere else.

## **Handwheel Axis Orientation**

The engraved numbers on the handwheels are oriented differently for ease of reading depending on the axis on to which they are mounted (See Figure 1). For example, if you mount a handwheel designed for the mill X-axis on the mill Y-axis the numbers will appear upside down (See Figure 2).