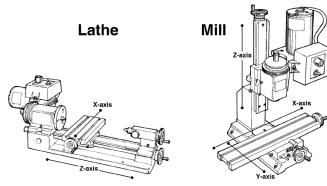

## **Handwheel Axis Orientation**

The engraved numbers on the handwheels are oriented differently for ease of reading depending on the axis on to which they are mounted (See Figure 1). For example, if you mount a handwheel designed for the mill X-axis on the mill Y-axis the numbers will appear upside down (See Figure 2).

*NOTE: If you are thinking of upgrading your machine's handwheels, you might also want to check out the new Resettable Zero Handwheels (See P/N 3420).* 

Thank you, Sherline Products Inc.

FIGURE 1: Indication of axis name and orientation for lathes and mills.

| P/N (in./met.) | Name                   | Axes orientations                                                               |
|----------------|------------------------|---------------------------------------------------------------------------------|
| 3400/3410      | 2½" Oversize Handwheel | Mill table (X -axis)<br>Mill vertical feed (Z-axis)<br>Lathe leadscrew (Z-axis) |
| 3401/3411      | 2½" Oversize Handwheel | Mill leadscrew (Y-axis)<br>Lathe crosslide (X -axis)                            |