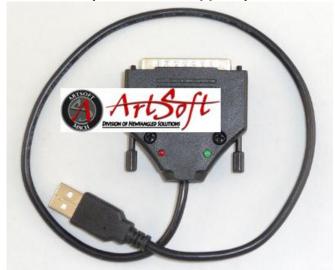

(Click on the image for details)

This product contains a microprocessor which simulates a complete CNC controller program and thus elevates the processing load from the host computer. It is 100% LPT port pin-out compatible.

This product works with either Artsoft's MACH4 CNC software. A similar product works with Artsoft's MACH3 and UC-CNC.

**SUPPORTS:** Windows XP, 7 and 8. (Windows 10 not yet!) (No Linux).

**NOTE:** MACH3 light is free for small files of up to 500 lines of G-code. For larger files MACH3 \$175.00 MACH4 \$200.00