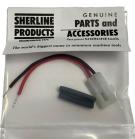

Sherline supplies the following pins and connectors that we use to connect the probe to the MASSO Touch CNC Controller:

- 1. Mouser P/N 538-02-06-2103 Crimp Pin for Molex Pin and Socket Connector.
- 2. Mouser P/N 538-02-06-1103 Crimp Skt for Molex Pin and Socket Connector.
- 3. Mouser P/N 538-03-06-2023 2 CKT Plug Natural for Molex Pin and Socket Connector.
- 4. Mouser P/N 538-03-06-1023 2 Circuit Receptical for Molex Pin and Socket Connector.

FIGURE 2—An example of a probe connector assembly that we send with each MASSO Touch controller on our Accu-Pro machines.