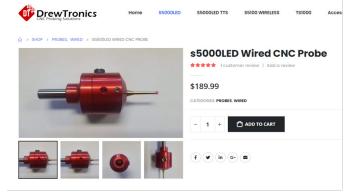

# Available Touch Probes Recommended Touch Probe for MASSO

DrewTronics s5000LED Wired CNC Probe (<u>s5000LED</u> <u>Wired CNC Probe – DrewTronics</u>).

FIGURE 1—You can click on the image to link to the DrewTronics CNC Probe web page.